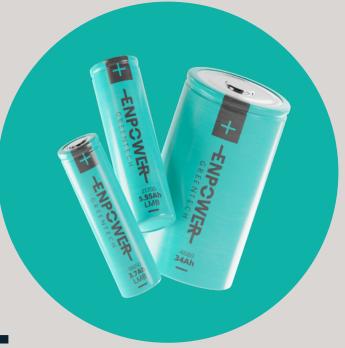

## FLEET & SWIFT CYLINDRICAL PLATFORM

| Series<br>Capacity | Size  | Nominal<br>Voltage |
|--------------------|-------|--------------------|
| Swift 3.2Ah        | 18650 |                    |
| Swift 4.2Ah        | 2170  | 3.6V               |
| Swift 26.5Ah       | 4680  |                    |

## Coming Soon

| Series<br>Capacity | Size  | Nominal<br>Voltage |
|--------------------|-------|--------------------|
| Fleet 3.7Ah        | 18650 |                    |
| Fleet 5.5Ah        | 2170  | 3.8V               |
| Fleet 34Ah         | 4680  |                    |